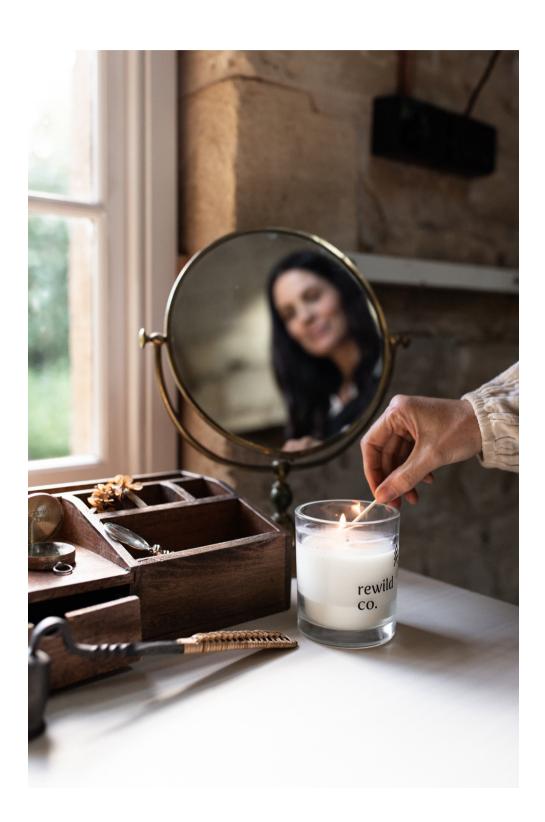

# CANDLELIGHT

# IN-HOUSE:

Our soy-wax Candles are made referencing your Signature scent. Flickering candlelight will provide a visual element to their experience allowing movement in any imagery taken. Scent can be carried from day to night. Rewild Co Candles are beautifully presented in a clear glass vessel with a black lid adding a touch of luxury to your space. We provide lighting and safety instructions with all candles and like most candles, recommend lighting them for no more 3 hours at a time.

250g \$39.60. min. order 4