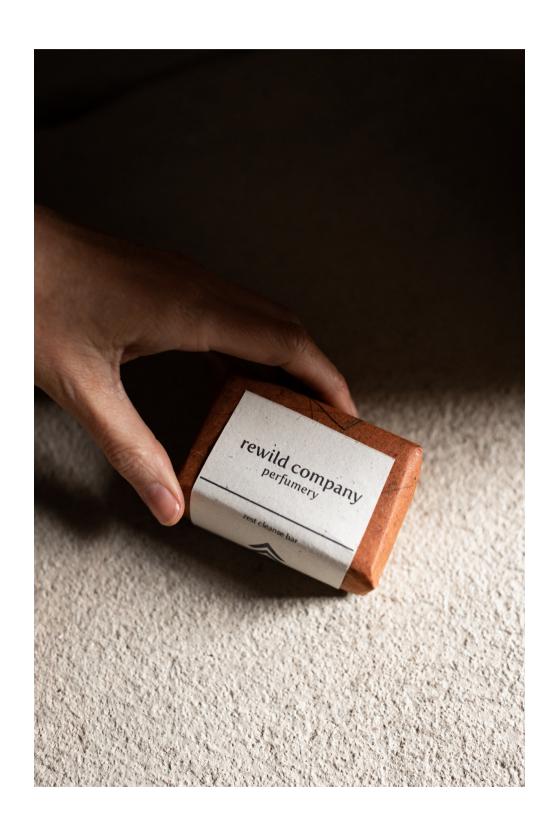

# IN-HOUSE:

It is the small touches and our Cleanse Bars are just the most special sort. Your signature scent will be altered to take the main 4-6 notes and deliver this through Soaps for your guests to use. To add to their experience and reinforce your signature scent. If you have hand-washing facilities, we understand that you may not wish to use an entire 100g Bar for your customers, so we have pint-size ones just for you for this purpose. (pint-size Bars are not for re-sale, in-house use only).

Full-size Bars are wrapped in Artisan paper made from Mango Tree, Mulberry Bark, and other botanical sources.

| 100g | (full size) | \$9.35. | min order 8  |
|------|-------------|---------|--------------|
| 25g  | (pint size) | \$ 2.65 | min order 32 |