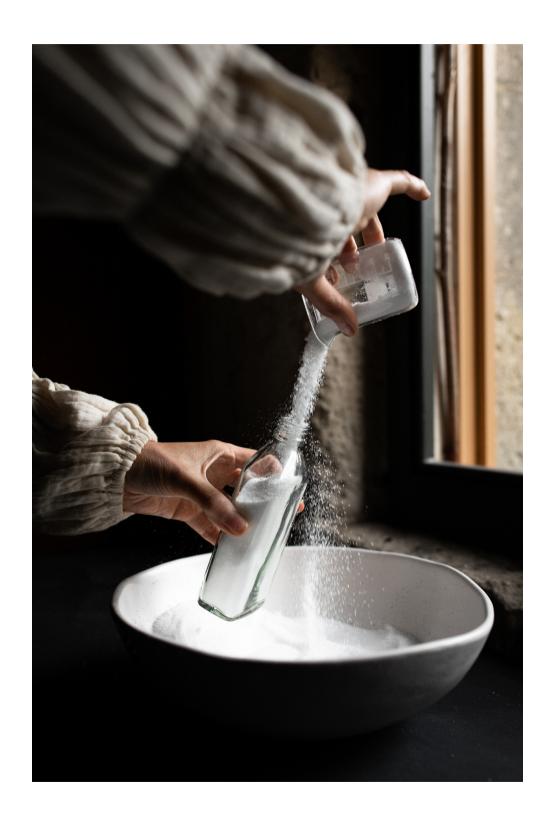

# BATH SOAK

A Bath Soak for your guests is the ultimate way to get them to fall in deep love with your place. A hot bath is an instant release for aroma and it will allow your guests to journey through your entire signature scent.

Each Bath Soak is presented in a clear glass bottle.

200g \$19.25. min order 4