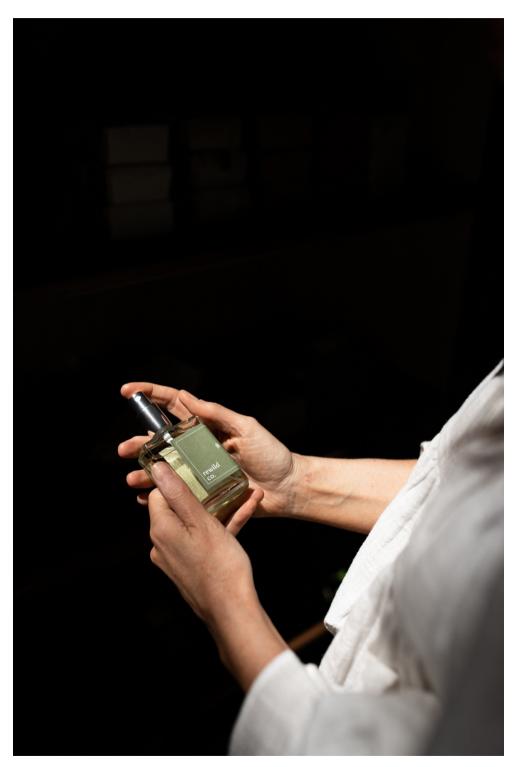

#### EAU DE PARFUM

#### RANGE:

| WILDFLOWER     | a bright + radiant floral |
|----------------|---------------------------|
| WOODS          | a warm woody scent - u    |
| OAK            | Fougere - unisex scent    |
| FIELD NOTES.   | 100% Australian native    |
| VIOLET.        | musky + opulent floral    |
| HAZE           | a spicy + resinous accor  |
| SOLACE.        | an aquatic with light flo |
| SIGNATURE SCEN | Г your brand's own arom   |

For imagery and full scent descriptions, please visit our website. From time-to-time we release limited edition scents which you are welcome to stock.

oral - unisex scent

ve flora

cord - unisex scent

floral nuances