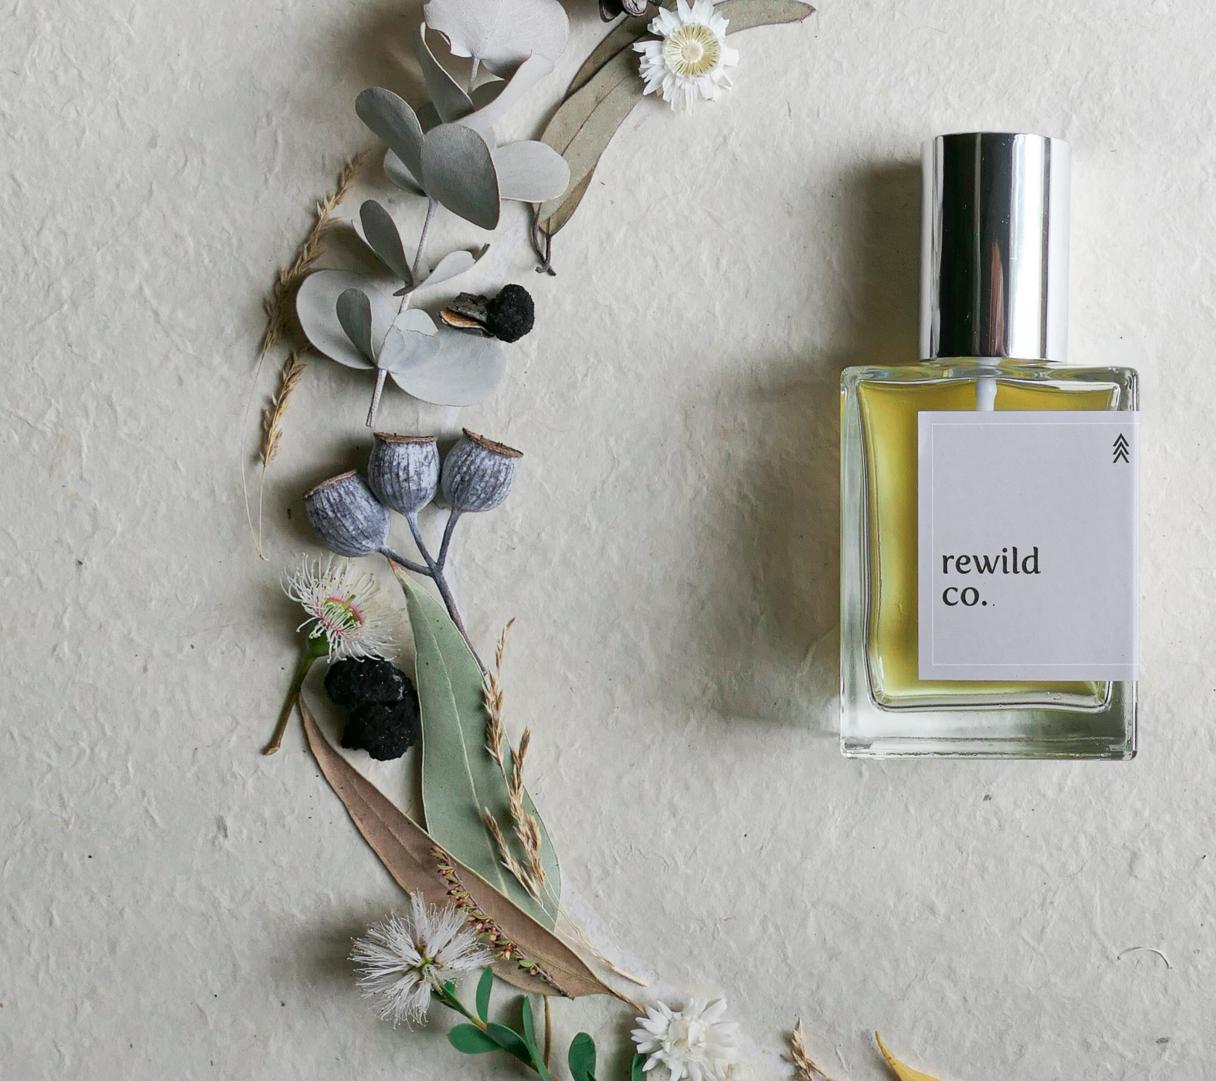

#### EAU DE PARFUM

#### RANGE:

| WILDFLOWER     | a bright + radiant floral |
|----------------|---------------------------|
| WOODS          | a warm woody scent - u    |
| OAK            | Fougere - unisex scent    |
| FIELD NOTES.   | 100% Australian native    |
| VIOLET.        | musky + opulent floral    |
| HAZE           | a spicy + resinous accor  |
| SOLACE.        | an aquatic with light flo |
| SIGNATURE SCEN | Г your brand's own arom   |

For imagery and full scent descriptions, please visit our website. From time-to-time we release limited edition scents which you are welcome to stock.

oral - unisex scent

ve flora

cord - unisex scent

floral nuances