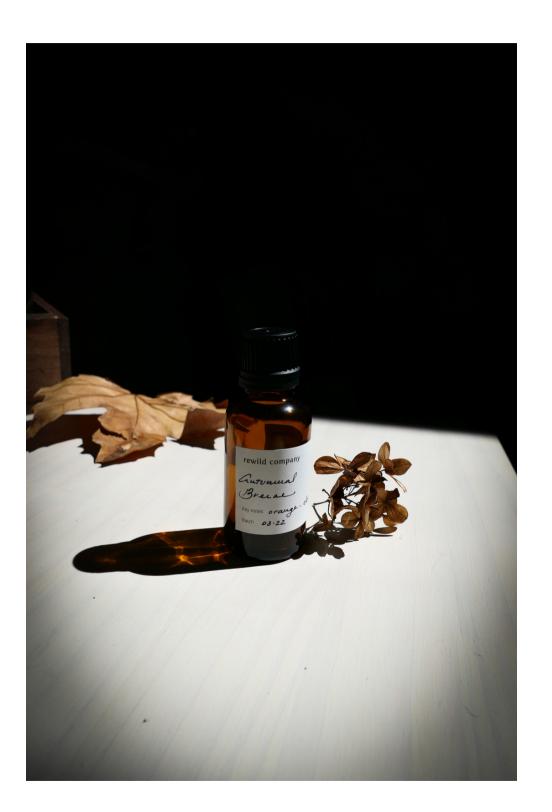

#### OIL BURNER RITUAL

Offering an oil-based scent perfect for Oil Burners or Diffusers. Each Oil Burner Ritual comes presented in a glass bottle and packaged in a hand-stitched cotton bag with tie. These blends are limited edition only..

| AUTUMNA | L BREEZE      | orang               | ge - clove - car |  |
|---------|---------------|---------------------|------------------|--|
| SOLACE  |               | marine - tuberose - |                  |  |
|         |               | india               | n coriander se   |  |
| ONE     |               | plum                | accord - whis    |  |
|         |               |                     |                  |  |
| 30ml    | \$24.75 inc ( | GST                 | min. order       |  |

rdamom - black pepper - tiare - nutmeg - black pepper - freesia - bergamot seed skey - vanilla - amber

er 4