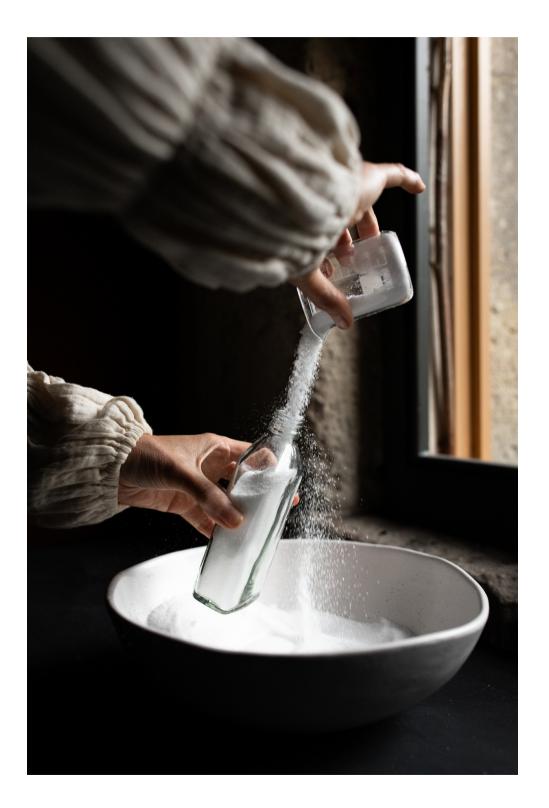

#### BATH SOAK

A Bath Soak for your clients is the ultimate way to get them to fall in deep love with your Brand or Store. Each Bath Soak is presented in a clear glass bottle and packaging in a hand-stitched cotton bag with tie.

WILDFLOWERa bright + radiant floralVIOLETa musky + opulent floralBLOSSOMa fruity + citrus floralSIGNATURE SCENTmade with your signature scent

200g \$19.25 inc GST min order 4

**REWILD COMPANY 2023** 