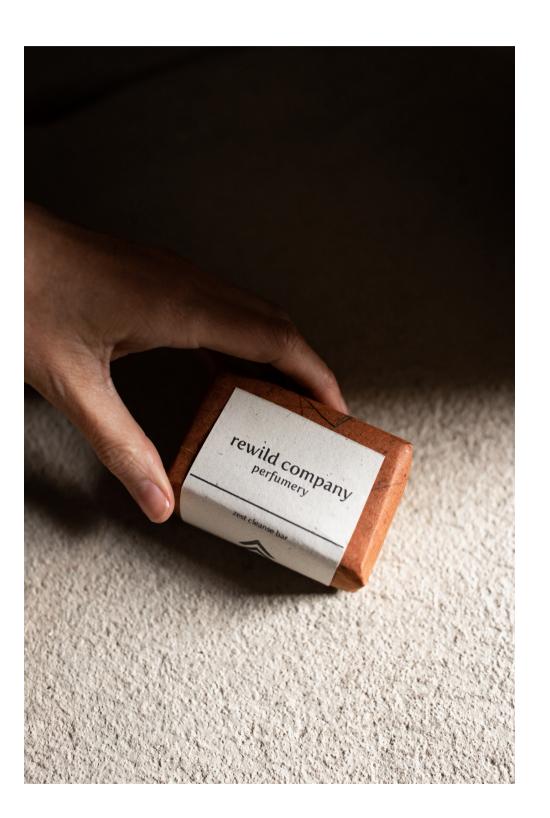

#### CLEANSE BARS

#### **IN-HOUSE:**

It is the small touches and our Cleanse Bars are just the most special sort. Bars are wrapped in Artisan paper made from Mango Tree, Mulberry Bark, and other botanical sources.

| ZEST        | Bergamot, lemon, lime, swe     |
|-------------|--------------------------------|
| WOODLAND    | Cedarwood, amyris wood +       |
| IRIS        | Iris flower, fig, pear + coria |
| MUSE        | Jasmine, amber wood, clow      |
| WOLF'S GARE | DEN Violet leaf, vetiver, grag |
| BLOSSOM     | Pink grapefruit, ylang ylan    |
| FOREST      | Lemon, Eucalyptus + Nettle     |
| PLANT       | Clove leaf, sweet basil + ka   |
|             |                                |

100g

\$9.35 inc GST

min order 8

veet orange + walnut granules + cocoa butter iander ove bud + pink clay apefruit + ground wattleseed ng, sweet orange + zeolite e aolin clay